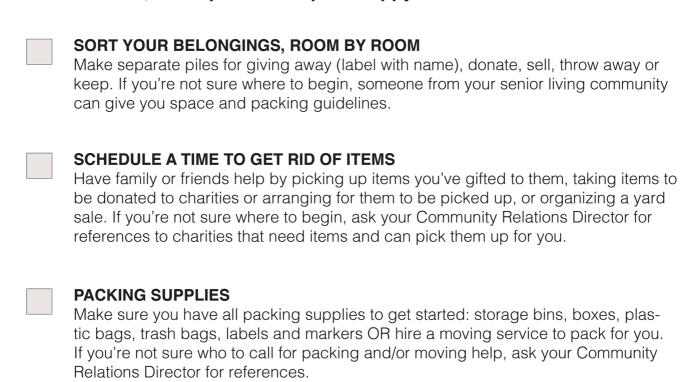

## In the meantime, some pointers to pack happy:

| 1110110011                           | furniture pieces to make sure they fit comfortably. You can also visit furnodels and take photos to get an idea of desired layout options.                                                                                                                                                                                                                                                                                                                                                                                    |
|--------------------------------------|-------------------------------------------------------------------------------------------------------------------------------------------------------------------------------------------------------------------------------------------------------------------------------------------------------------------------------------------------------------------------------------------------------------------------------------------------------------------------------------------------------------------------------|
| You will a                           | URE gest touring a furnished model to get a feel for the space and furniture layout. also have room dimensions, so we encourage you to measure your furniture be ensure the best fit.                                                                                                                                                                                                                                                                                                                                         |
|                                      | Bed (frame, box spring, mattress and bedding. Be sure to check your floor plan to confirm the size bed that will best fit your space).                                                                                                                                                                                                                                                                                                                                                                                        |
|                                      | Nightstand                                                                                                                                                                                                                                                                                                                                                                                                                                                                                                                    |
|                                      | Dresser and/or Chest of Drawers                                                                                                                                                                                                                                                                                                                                                                                                                                                                                               |
|                                      | Seating (small sofa, chairs with arms, rocker)                                                                                                                                                                                                                                                                                                                                                                                                                                                                                |
|                                      | Small Kitchen Table and Chairs                                                                                                                                                                                                                                                                                                                                                                                                                                                                                                |
|                                      | Side Table(s)                                                                                                                                                                                                                                                                                                                                                                                                                                                                                                                 |
|                                      | Tall Console Table                                                                                                                                                                                                                                                                                                                                                                                                                                                                                                            |
|                                      |                                                                                                                                                                                                                                                                                                                                                                                                                                                                                                                               |
| smaller k<br>rant-style              | Nost likely where you'll need to edit the most. Keep in mind you'll have a kitchenette with plenty of space for one. You also have access to restaudining, with a menu and snacks prepared by a chef, so you probably won't many food prep materials as before.                                                                                                                                                                                                                                                               |
| This is m<br>smaller k<br>rant-style | nost likely where you'll need to edit the most. Keep in mind you'll have a kitchenette with plenty of space for one. You also have access to restaue dining, with a menu and snacks prepared by a chef, so you probably won't                                                                                                                                                                                                                                                                                                 |
| This is m<br>smaller k<br>rant-style | nost likely where you'll need to edit the most. Keep in mind you'll have a kitchenette with plenty of space for one. You also have access to restaue dining, with a menu and snacks prepared by a chef, so you probably won't many food prep materials as before.                                                                                                                                                                                                                                                             |
| This is m<br>smaller k<br>rant-style | nost likely where you'll need to edit the most. Keep in mind you'll have a kitchenette with plenty of space for one. You also have access to restaude dining, with a menu and snacks prepared by a chef, so you probably won't many food prep materials as before.  Ask if a Full-Size or Mini Fridge is included                                                                                                                                                                                                             |
| This is m<br>smaller k<br>rant-style | nost likely where you'll need to edit the most. Keep in mind you'll have a kitchenette with plenty of space for one. You also have access to restaue dining, with a menu and snacks prepared by a chef, so you probably won't many food prep materials as before.  Ask if a Full-Size or Mini Fridge is included  Ask if a Microwave is included                                                                                                                                                                              |
| This is m<br>smaller k<br>rant-style | nost likely where you'll need to edit the most. Keep in mind you'll have a kitchenette with plenty of space for one. You also have access to restaute dining, with a menu and snacks prepared by a chef, so you probably won't many food prep materials as before.  Ask if a Full-Size or Mini Fridge is included  Ask if a Microwave is included  One set of Pots and Pans with Llids                                                                                                                                        |
| This is m<br>smaller k<br>rant-style | nost likely where you'll need to edit the most. Keep in mind you'll have a kitchenette with plenty of space for one. You also have access to restaute dining, with a menu and snacks prepared by a chef, so you probably won't many food prep materials as before.  Ask if a Full-Size or Mini Fridge is included  Ask if a Microwave is included  One set of Pots and Pans with Llids  Most Common Utensils (Spatula, Mixing Spoon, Ladle, Can Opener, etc.)                                                                 |
| This is m<br>smaller k<br>rant-style | nost likely where you'll need to edit the most. Keep in mind you'll have a kitchenette with plenty of space for one. You also have access to restaudining, with a menu and snacks prepared by a chef, so you probably won't many food prep materials as before.  Ask if a Full-Size or Mini Fridge is included  Ask if a Microwave is included  One set of Pots and Pans with Llids  Most Common Utensils (Spatula, Mixing Spoon, Ladle, Can Opener, etc.)  Set of Drinking Glasses                                           |
| This is m<br>smaller k<br>rant-style | nost likely where you'll need to edit the most. Keep in mind you'll have a kitchenette with plenty of space for one. You also have access to restaute dining, with a menu and snacks prepared by a chef, so you probably won't many food prep materials as before.  Ask if a Full-Size or Mini Fridge is included  Ask if a Microwave is included  One set of Pots and Pans with Llids  Most Common Utensils (Spatula, Mixing Spoon, Ladle, Can Opener, etc.)  Set of Drinking Glasses  Dishes (Set of 4, Large, Lunch, Bowl) |